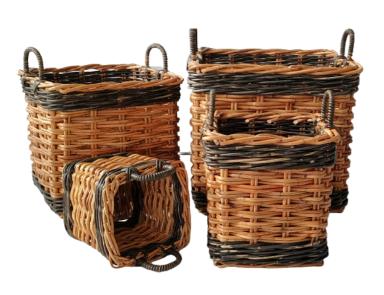

### LAJAH COLLECTION

The combination of Natural Lacak and Black Kubu with unique design

LAJAH SQUARE BASKETS S/4

LAJAH LAUNDRY BASKET

### **GOLD & BLACK**

Lacak is known for its 'gold' color. Combining with Black Kubu bring out beautiful baskets

Loose handle.
Easy to turn
handle up and
down

LAJAH RECT TAPERED BASKETS S/3