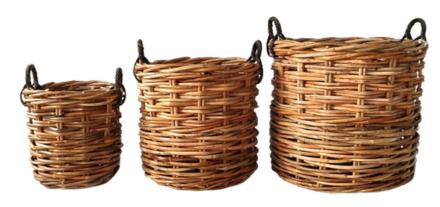

### **CL COLLECTION**

Natural rattan big cane. Robust and sturdy

### **BIG CANE RATTAN**

We add black rattan to its handle give nice accent. Unique weaving style with two horizontal cane.

SQUARE CL LOG BASKETS S/4

### ROUND CL LOG BASKETS S/4