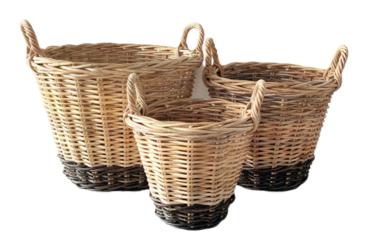

### LAJAH COLLECTION

The combination of Natural Lacak and Black Kubu with unique design

LAJAH SQUARE BASKETS S/4

LAJAH LAUNDRY BASKET

### **GOLD & BLACK**

Lacak is known for its 'gold' color. Combining with Black Kubu bring out beautiful baskets

Loose handle.
Easy to turn
handle up and
down

LAJAH RECT TAPERED BASKETS S/3