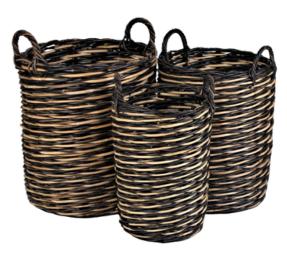

### LAJAH COLLECTION

The combination of Natural Lacak and Black Kubu with unique design

LAJAH SQUARE BASKETS S/4

LAJAH LAUNDRY BASKET

### **GOLD & BLACK**

Lacak is known for its 'gold' color. Combining with Black Kubu bring out beautiful baskets

Loose handle.
Easy to turn
handle up and
down

LAJAH RECT TAPERED BASKETS S/3