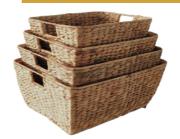

### **CL COLLECTION**

Natural rattan big cane. Robust and sturdy

### **BIG CANE RATTAN**

We add black rattan to its handle give nice accent. Unique weaving style with two horizontal cane.

SQUARE CL LOG BASKETS S/4