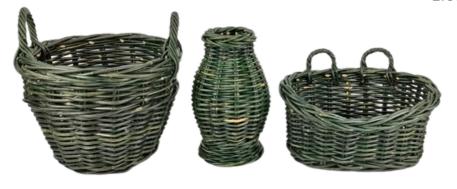

## NEW COLOR COLLECTION

New color New combination

Not spray painted

Not scratchable

**OVAL BLACK-BROWN BASKETS** 

LIGHT BROWN-BLACK FLOWER BASKETS

**GREEN RATTAN BASKETS COLLECTION** 

### **GREATE DESIGN**

Unique design for each item. Adding more color options for small baskets plus a lot of material choices

RG2204