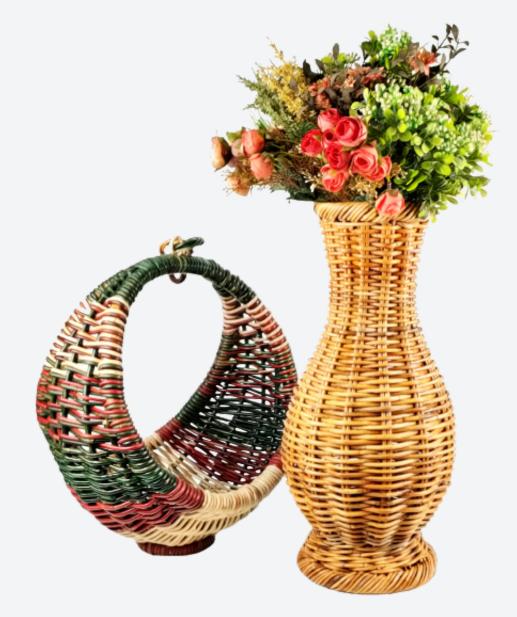

### X-WAVE

Unique weaving style. Made using Lacak material known for its unique color, perfect thickness and easy to bend

MINDI PICNIC BASKET A

MINDI LACAK VASE