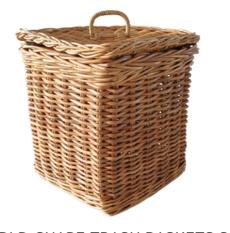

### MINDI COLLECTION

A collection of natural rattan named LACAK

MINDI X WAVE ROUND STORAGE BASKET S/2

MINDI D-SHAPE TRASH BASKETS S/2