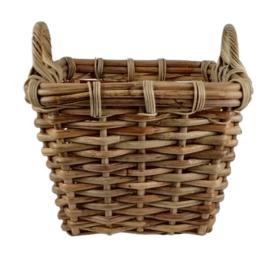

### LAJAH COLLECTION

The combination of Natural Lacak and Black Kubu with unique design

LAJAH SQUARE BASKETS S/4

LAJAH LAUNDRY BASKET

### **GOLD & BLACK**

Lacak is known for its 'gold' color. Combining with Black Kubu bring out beautiful baskets

Loose handle.
Easy to turn
handle up and
down

LAJAH RECT TAPERED BASKETS S/3