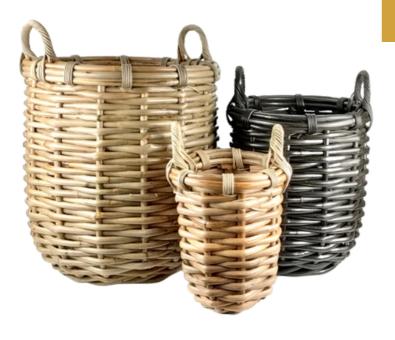

### RAJA COLLECTION

Expose natural rattan
White Kubu

RAJA TALL GARDEN BASKET S/3

RAJA 3 WAVE SQUARE GARDEN BASKETS S/2

### NATURAL WHITE

Want to know the original color of rattan Kubu? White is the original one. RAJA collection bring up the original color of rattan Kubu.

TWO TONE POTATO BASKETS S/3

RAJA ROUND GARDEN BASKET S/3