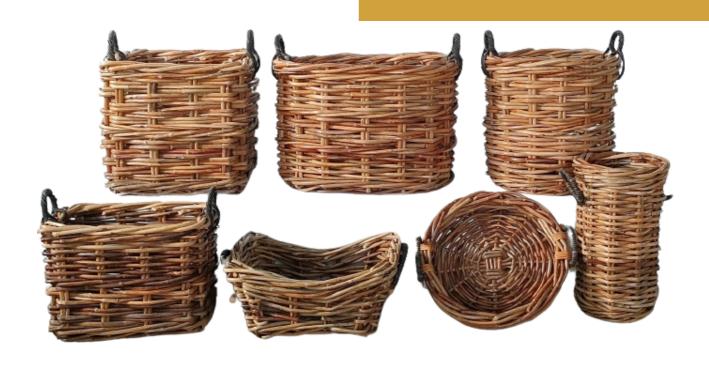

CV. SELOAGRO

## IMPROVE AND DECORATE YOUR HOME

HANDWOVEN NATURAL RATTAN BASKETS COLLECTION

W. www.seloagro.com
E. seloagro.mkt@gmail.com

PICK OUT BEAUTIFULLY DESIGNED BASKETS AND START IMPROVING YOUR HOME!

EVERY PIECE IS HANDMADE USING NATURAL RATTAN MATERIAL



### LAJAH COLLECTION

The combination of Natural Lacak and Black Kubu with unique design



LAJAH SQUARE BASKETS S/4



LAJAH LAUNDRY BASKET

### **GOLD & BLACK**

Lacak is known for its 'gold' color. Combining with Black Kubu bring out beautiful baskets



Loose handle.
Easy to turn
handle up and
down





LAJAH RECT TAPERED BASKETS S/3

### **CONTACT US**



### **CL COLLECTION**

Natural rattan big cane. Robust and sturdy



### **BIG CANE RATTAN**

We add black rattan to its handle give nice accent. Unique weaving style with two horizontal cane.



SQUARE CL LOG BASKETS S/4



### ROUND CL LOG BASKETS S/4

### **CONTACT US**



### MINDI COLLECTION

A collection of natural rattan named LACAK



MINDI X WAVE ROUND STORAGE BASKET S/2



MINDI D-SHAPE TRASH BASKETS S/2

### X-WAVE

Unique weaving style. Made using Lacak material known for its unique color, perfect thickness and easy to bend



MINDI PICNIC BASKET A



MINDI LACAK VASE

### **CONTACT US**



### RAJA COLLECTION

Expose natural rattan
White Kubu



RAJA TALL GARDEN BASKET S/3



RAJA 3 WAVE SQUARE GARDEN BASKETS S/2

### NATURAL WHITE

Want to know the original color of rattan Kubu? White is the original one. RAJA collection bring up the origina