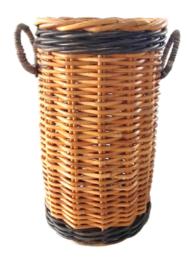

### MINDI COLLECTION

A collection of natural rattan named LACAK

MINDI X WAVE ROUND STORAGE BASKET S/2

MINDI D-SHAPE TRASH BASKETS S/2

### X-WAVE

Unique weaving style. Made using Lacak material known for its unique color, perfect thickness and easy to bend

MINDI PICNIC BASKET A

MINDI LACAK VASE