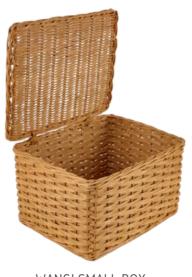

### WANGI COLLECTION

Basket collection made from peel rattan

WANGI SMALL BOX STORAGE WITH COVER S/2

WANGI RUSTIC BASKETS FOR FLOWERS S/4

WANGI SQUARE STORAGE BASKET SINGLE

### **RUSTIC or CLEAN**

We use small rattan peel range from 2mm - 6mm. This kind of material can be finished with a lot kind of color. The finished can be clean or rustic

WANGI BATHROOM STORAGE WITH COVER