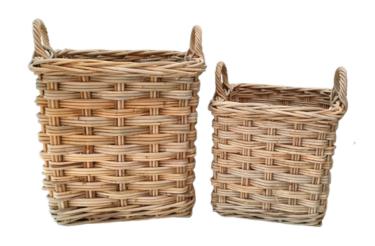

### **BIG CANE RATTAN**

We add black rattan to its handle give nice accent. Unique weaving style with two horizontal cane.

SQUARE CL LOG BASKETS S/4

### ROUND CL LOG BASKETS S/4