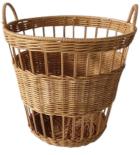

### **CL COLLECTION**

Natural rattan big cane. Robust and sturdy

### **BIG CANE RATTAN**

We add black rattan to its handle give nice accent. Unique weaving style with two horizontal cane.

SQUARE CL LOG BASKETS S/4

### ROUND CL LOG BASKETS S/4