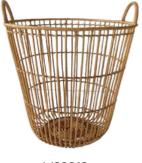

### LAJAH COLLECTION

The combination of Natural Lacak and Black Kubu with unique design

LAJAH SQUARE BASKETS S/4

LAJAH LAUNDRY BASKET

### **GOLD & BLACK**

Lacak is known for its 'gold' color. Combining with Black Kubu bring out beautiful baskets

Loose handle.
Easy to turn
handle up and
down

LAJAH RECT TAPERED BASKETS S/3