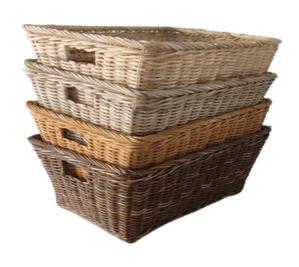

### PJ COLLECTION

Natural rattan Kubu Black and Kubu Brown

PJ stands for PARUNG JAYA, the village where CV. SELOAGRO factory stay

TWO TONE LARGE ROUND GARDEN BASKETS S/4

PJ SMALL FLOWER BASKET ROUND

### DARK KUBU

Adding dark color to your collection with unique weaving style. Combination with other color or material bring out the best rattan products in your home

PJ TALL GARDEN BASKET S/3

PJ SQUARE STORAGE BASKETS S/3