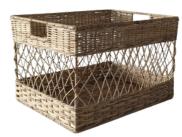

### LAJAH COLLECTION

The combination of Natural Lacak and Black Kubu with unique design

LAJAH SQUARE BASKETS S/4

LAJAH LAUNDRY BASKET

### **GOLD & BLACK**

Lacak is known for its 'gold' color. Combining with Black Kubu bring out beautiful baskets

Loose handle.
Easy to turn
handle up and
down

LAJAH RECT TAPERED BASKETS S/3