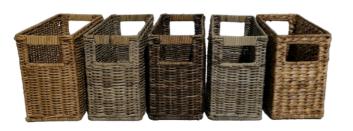

### MINDI COLLECTION

A collection of natural rattan named LACAK

MINDI X WAVE ROUND STORAGE BASKET S/2

MINDI D-SHAPE TRASH BASKETS S/2

### X-WAVE

Unique weaving style. Made using Lacak material known for its unique color, perfect thickness and easy to bend

MINDI PICNIC BASKET A

MINDI LACAK VASE