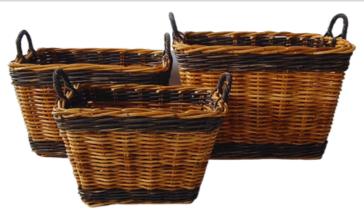

### LAJAH COLLECTION

The combination of Natural Lacak and Black Kubu with unique design

LAJAH SQUARE BASKETS S/4

LAJAH LAUNDRY BASKET

### **GOLD & BLACK**

Lacak is known for its 'gold' color. Combining with Black Kubu bring out beautiful baskets

Loose handle.
Easy to turn
handle up and
down

LAJAH RECT TAPERED BASKETS S/3