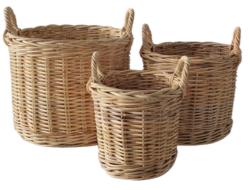

### **CL COLLECTION**

Natural rattan big cane. Robust and sturdy

### **BIG CANE RATTAN**

We add black rattan to its handle give nice accent. Unique weaving style with two horizontal cane.

SQUARE CL LOG BASKETS S/4