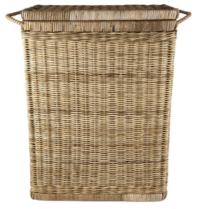

### PJ COLLECTION

Natural rattan Kubu Black and Kubu Brown

PJ stands for PARUNG JAYA, the village where CV. SELOAGRO factory stay

TWO TONE LARGE ROUND GARDEN BASKETS S/4

PJ SMALL FLOWER BASKET ROUND

### DARK KUBU

Adding dark color to your collection with unique weaving style. Combination with other color or material bring out the best rattan products in your home

PJ TALL GARDEN BASKET S/3

PJ SQUARE STORAGE BASKETS S/3