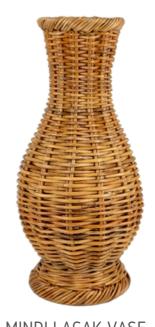

### X-WAVE

Unique weaving style. Made using Lacak material known for its unique color, perfect thickness and easy to bend

MINDI PICNIC BASKET A

MINDI LACAK VASE