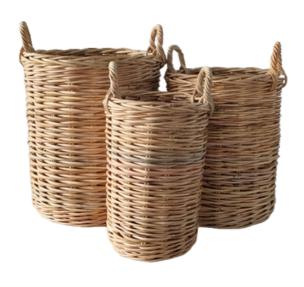

### **CL COLLECTION**

Natural rattan big cane. Robust and sturdy

### **BIG CANE RATTAN**

We add black rattan to its handle give nice accent. Unique weaving style with two horizontal cane.

SQUARE CL LOG BASKETS S/4