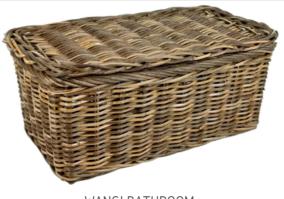

### **RUSTIC or CLEAN**

We use small rattan peel range from 2mm - 6mm. This kind of material can be finished with a lot kind of color. The finished can be clean or rustic

WANGI BATHROOM STORAGE WITH COVER

WANGI SINGLE DEEP STORAGE BASKET