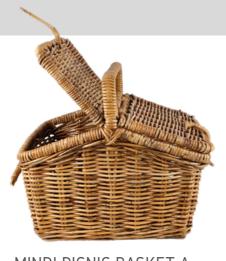

### X-WAVE

Unique weaving style. Made using Lacak material known for its unique color, perfect thickness and easy to bend

MINDI PICNIC BASKET A

MINDI LACAK VASE