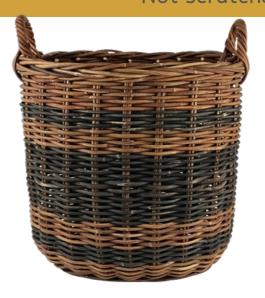

## MORE COLOR OPTIONS

Our Kubu range from white kubu, grey, brown, red, light brown / yellowish to dark green and black

## NEW COLOR COLLECTION

New color New combination

Not spray painted

Not scratchable

**OVAL BLACK-BROWN BASKETS** 

LIGHT BROWN-BLACK FLOWER BASKETS

**GREEN RATTAN BASKETS COLLECTION** 