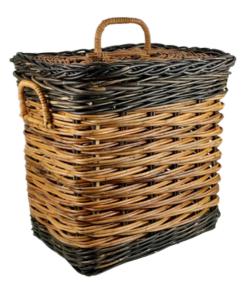

### LAJAH COLLECTION

The combination of Natural Lacak and Black Kubu with unique design

LAJAH SQUARE BASKETS S/4

LAJAH LAUNDRY BASKET

### **GOLD & BLACK**

Lacak is known for its 'gold' color. Combining with Black Kubu bring out beautiful baskets

Loose handle.
Easy to turn
handle up and
down

LAJAH RECT TAPERED BASKETS S/3