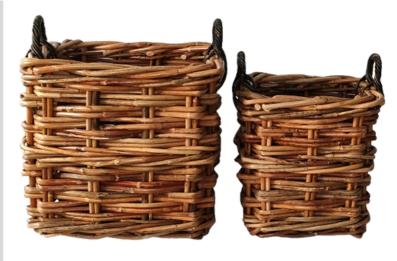

### LAJAH COLLECTION

The combination of Natural Lacak and Black Kubu with unique design

LAJAH SQUARE BASKETS S/4

LAJAH LAUNDRY BASKET

### **GOLD & BLACK**

Lacak is known for its 'gold' color. Combining with Black Kubu bring out beautiful baskets

Loose handle.
Easy to turn
handle up and
down

LAJAH RECT TAPERED BASKETS S/3