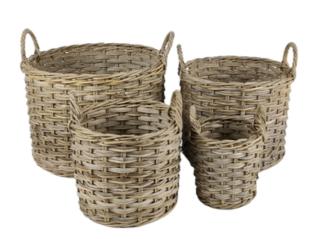

### **CL COLLECTION**

Natural rattan big cane. Robust and sturdy

### **BIG CANE RATTAN**

We add black rattan to its handle give nice accent. Unique weaving style with two horizontal cane.

SQUARE CL LOG BASKETS S/4

### ROUND CL LOG BASKETS S/4