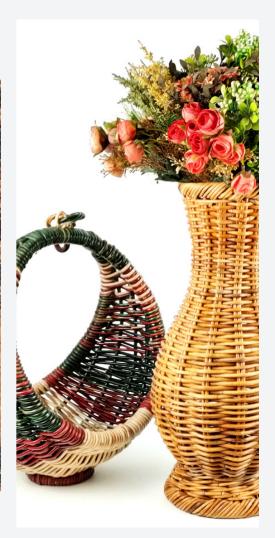

### MINDI COLLECTION

A collection of natural rattan named LACAK

MINDI X WAVE ROUND STORAGE BASKET S/2

MINDI D-SHAPE TRASH BASKETS S/2

### X-WAVE

Unique weaving style. Made using Lacak material known for its unique color, perfect thickness and easy to bend

MINDI PICNIC BASKET A

MINDI LACAK VASE