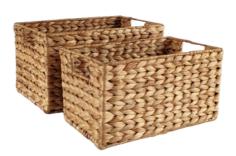

### WANGI COLLECTION

Basket collection made from peel rattan

WANGI SMALL BOX STORAGE WITH COVER S/2

WANGI RUSTIC BASKETS FOR FLOWERS S/4

WANGI SQUARE STORAGE BASKET SINGLE

### **RUSTIC or CLEAN**

We use small rattan peel range from 2mm - 6mm. This kind of material can be finished with a lot kind of color. The finished can be clean or rustic

WANGI BATHROOM STORAGE WITH COVER