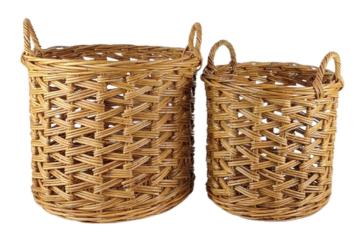

### MINDI COLLECTION

A collection of natural rattan named LACAK

MINDI X WAVE ROUND STORAGE BASKET S/2

MINDI D-SHAPE TRASH BASKETS S/2

### X-WAVE

Unique weaving style. Made using Lacak material known for its unique color, perfect thickness and easy to bend

MINDI PICNIC BASKET A

MINDI LACAK VASE