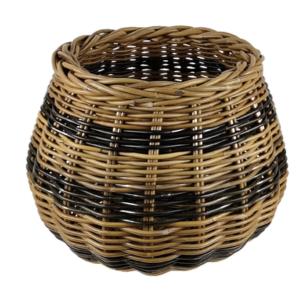

## MORE COLOR OPTIONS

Our Kubu range from white kubu, grey, brown, red, light brown / yellowish to dark green and black

## NEW COLOR COLLECTION

New color New combination

Not spray painted

Not scratchable

**OVAL BLACK-BROWN BASKETS** 

LIGHT BROWN-BLACK FLOWER BASKETS

**GREEN RATTAN BASKETS COLLECTION** 