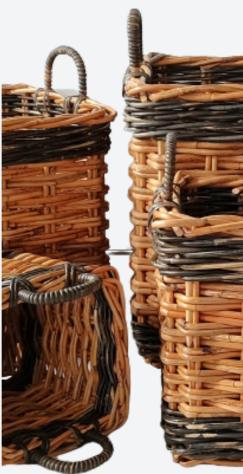

### **CL COLLECTION**

Natural rattan big cane. Robust and sturdy

### **BIG CANE RATTAN**

We add black rattan to its handle give nice accent. Unique weaving style with two horizontal cane.

SQUARE CL LOG BASKETS S/4