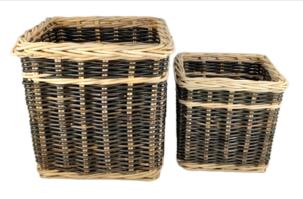

### **CL COLLECTION**

Natural rattan big cane. Robust and sturdy

### **BIG CANE RATTAN**

We add black rattan to its handle give nice accent. Unique weaving style with two horizontal cane.

SQUARE CL LOG BASKETS S/4

### ROUND CL LOG BASKETS S/4