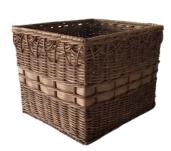

### PJ COLLECTION

Natural rattan Kubu Black and Kubu Brown

PJ stands for PARUNG JAYA, the village where CV. SELOAGRO factory stay

TWO TONE LARGE ROUND GARDEN BASKETS S/4

PJ SMALL FLOWER BASKET ROUND

### DARK KUBU

Adding dark color to your collection with unique weaving style. Combination with other color or material bring out the best rattan products in your home

PJ TALL GARDEN BASKET S/3

PJ SQUARE STORAGE BASKETS S/3