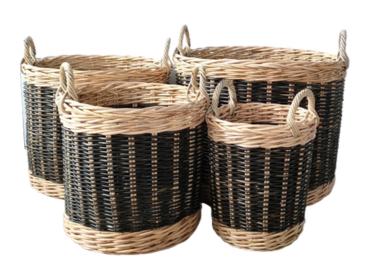

### **BIG CANE RATTAN**

We add black rattan to its handle give nice accent. Unique weaving style with two horizontal cane.

SQUARE CL LOG BASKETS S/4

### ROUND CL LOG BASKETS S/4