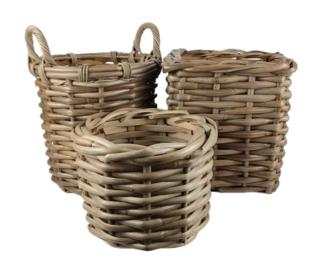

### **CL COLLECTION**

Natural rattan big cane. Robust and sturdy

### **BIG CANE RATTAN**

We add black rattan to its handle give nice accent. Unique weaving style with two horizontal cane.

SQUARE CL LOG BASKETS S/4

### ROUND CL LOG BASKETS S/4