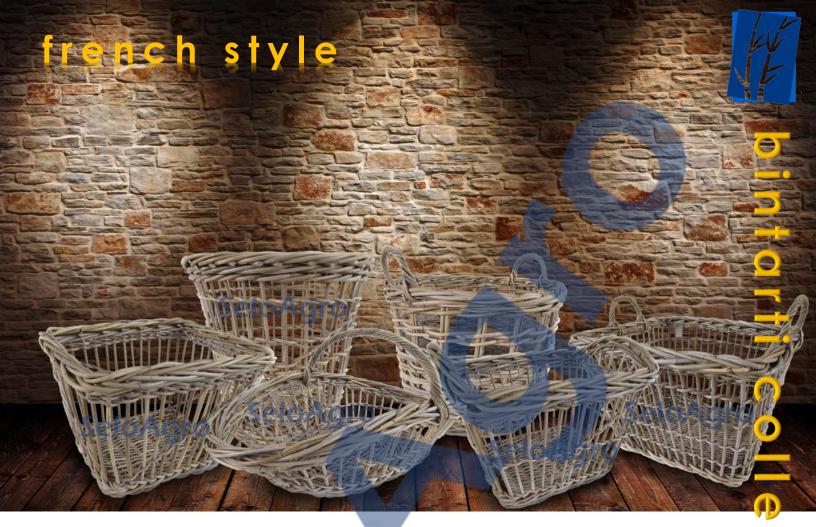

# rti collection

B16001

B16002

B16003

Traditional wicker that usually made with willow, now we replace it with natural rattan.

We keep the French style as it is and do a little bit change in style to perfectly match with rattan material.

It is durable and stronger compare to willow.

For our collection we are not just offer rattan grey kubu but we can do with rattan lacak, slimit or croco material.