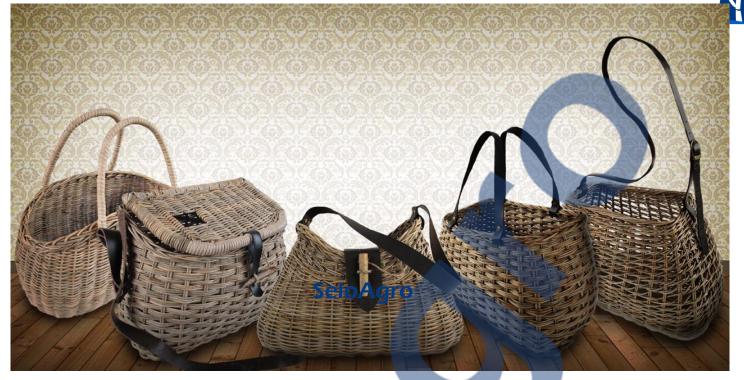

### bags & hand carry

SELOAGRO proudly to introduce BINTARTI collection for bags and hand carry.

Traditional and unique bags and hand carry made by natural rattan wicker combine with natural leather.

Also available in artificial leather. For this collection, you can choose two kinds of rattan material like rattan slimit or lacak

W16001 Material: rattan slimit

W16006 Material: rattan lacak

W16005 Material: rattan slimit

W16002 Material: rattan slimit

W16003 Material: rattan slimit

W16004 Material: rattan slimit