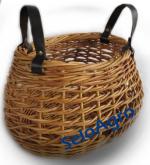

## bicycle baskets

bintarti c

# rti collection

B16001

B16002

B16003

Traditional wicker that usually made with willow, now we replace it with natural rattan.

We keep the French style as it is and do a little bit change in style to perfectly match with rattan material.

It is durable and stronger compare to willow.

For our collection we are not just offer rattan grey kubu but we can do with rattan lacak, slimit or croco material.