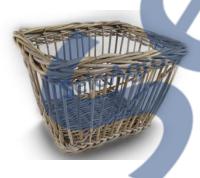

## bicycle baskets

bintarti c

# rti collection

B16001

B16002

B16003

Traditional wicker that usually made with willow, now we replace it with natural rattan.

We keep the French style as it is and do a little bit change in style to perfectly match with rattan material.

It is durable and stronger compare to willow.

For our collection we are not just offer rattan grey kubu but we can do with rattan lacak, slimit or croco material.