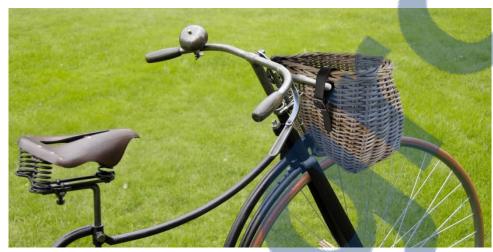

## bicycle baskets

bintarti c

# rti collection

B16001

B16002

B16003

Traditional wicker that usually made with willow, now we replace it with natural rattan.

We keep the French style as it is and do a little bit change in style to perfectly match with rattan material.

It is durable and stronger compare to willow.

For our collection we are not just offer rattan grey kubu but we can do with rattan lacak, slimit or croco material.