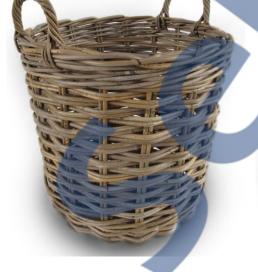

# Rattan CL- Garden Basket

St.

One of our unique baskets came from a unique material. This material called *rattan c1*. It is thicker than any other material that we always use for basket.

It has a unique color and texture. A combination of gold color, dark and light brown. Sometimes a little bit yellowish created by nature.

The basket should be big and heavy. You can not make small basket with this material. In this collection there are some baskets that we make by split the cane into two so it can be bend well to make smaller basket.

This basket are so recommended for garden. You will never find this material for garden basket ©