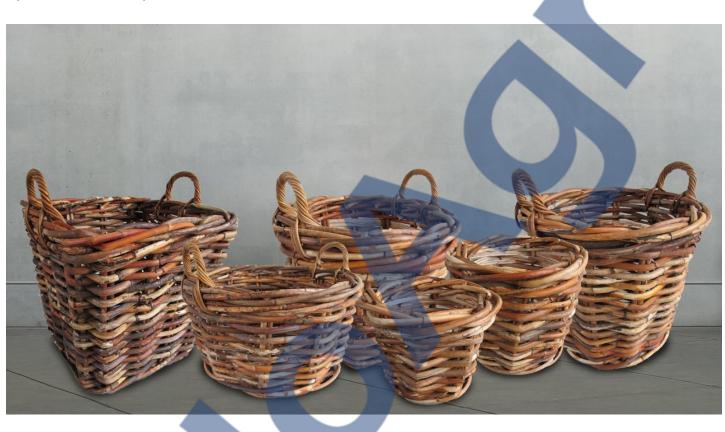

# Rattan CL- Garden Basket

St.

One of our unique baskets came from a unique material. This material called *rattan c1*. It is thicker than any other material that we always use for basket.

It has a unique color and texture. A combination of gold color, dark and light brown. Sometimes a little bit yellowish created by nature.

The basket should be big and heavy. You can not make small basket with this material. In this collection there are some baskets that we make by split the cane into two so it can be bend well to make smaller basket.

This basket are so recommended for garden. You will never find this material for garden basket ©