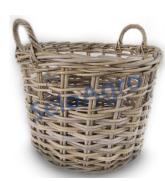

# Rattan CL- Garden Basket

St.

One of our unique baskets came from a unique material. This material called *rattan c1*. It is thicker than any other material that we always use for basket.

It has a unique color and texture. A combination of gold color, dark and light brown. Sometimes a little bit yellowish created by nature.

The basket should be big and heavy. You can not make small basket with this material. In this collection there are some baskets that we make by split the cane into two so it can be bend well to make smaller basket.

This basket are so recommended for garden. You will never find this material for garden basket ©