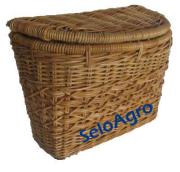

## bicycle baskets

bintarti c

# rti collection

B16001

B16002

B16003

Traditional wicker that usually made with willow, now we replace it with natural rattan.

We keep the French style as it is and do a little bit change in style to perfectly match with rattan material.

It is durable and stronger compare to willow.

For our collection we are not just offer rattan grey kubu but we can do with rattan lacak, slimit or croco material.