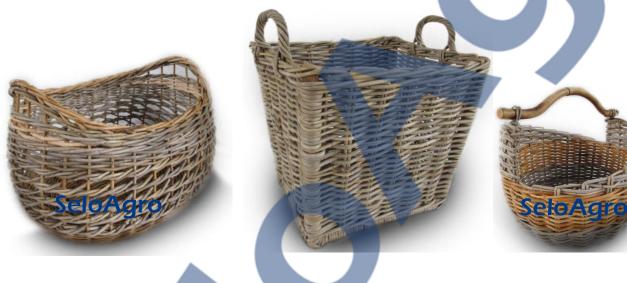

## bicycle baskets

bintarti c

# rti collection

B16001

B16002

B16003

Traditional wicker that usually made with willow, now we replace it with natural rattan.

We keep the French style as it is and do a little bit change in style to perfectly match with rattan material.

It is durable and stronger compare to willow.

For our collection we are not just offer rattan grey kubu but we can do with rattan lacak, slimit or croco material.