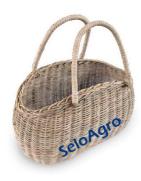

## bicycle baskets

bintarti c

# rti collection

B16001

B16002

B16003

Traditional wicker that usually made with willow, now we replace it with natural rattan.

We keep the French style as it is and do a little bit change in style to perfectly match with rattan material.

It is durable and stronger compare to willow.

For our collection we are not just offer rattan grey kubu but we can do with rattan lacak, slimit or croco material.