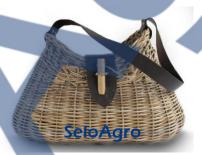

### bags & hand carry

SELOAGRO proudly to introduce BINTARTI collection for bags and hand carry.

Traditional and unique bags and hand carry made by natural rattan wicker combine with natural leather.

Also available in artificial leather. For this collection, you can choose two kinds of rattan material like rattan slimit or lacak

W16001 Material: rattan slimit

W16006 Material: rattan lacak

W16005 Material: rattan slimit

W16002 Material: rattan slimit

W16003 Material: rattan slimit

W16004 Material: rattan slimit