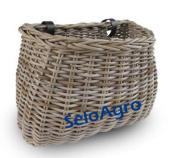

## bicycle baskets

bintarti c

# rti collection

B16001

B16002

B16003

Traditional wicker that usually made with willow, now we replace it with natural rattan.

We keep the French style as it is and do a little bit change in style to perfectly match with rattan material.

It is durable and stronger compare to willow.

For our collection we are not just offer rattan grey kubu but we can do with rattan lacak, slimit or croco material.