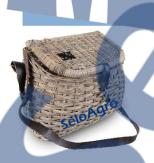

### bags & hand carry

SELOAGRO proudly to introduce BINTARTI collection for bags and hand carry.

Traditional and unique bags and hand carry made by natural rattan wicker combine with natural leather.

Also available in artificial leather. For this collection, you can choose two kinds of rattan material like rattan slimit or lacak

W16001 Material: rattan slimit

W16006 Material: rattan lacak

W16005 Material: rattan slimit

W16002 Material: rattan slimit

W16003 Material: rattan slimit

W16004 Material: rattan slimit