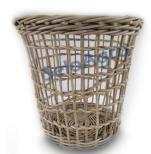

# Rattan CL- Garden Basket

St.

One of our unique baskets came from a unique material. This material called *rattan c1*. It is thicker than any other material that we always use for basket.

It has a unique color and texture. A combination of gold color, dark and light brown. Sometimes a little bit yellowish created by nature.

The basket should be big and heavy. You can not make small basket with this material. In this collection there are some baskets that we make by split the cane into two so it can be bend well to make smaller basket.

This basket are so recommended for garden. You will never find this material for garden basket ©