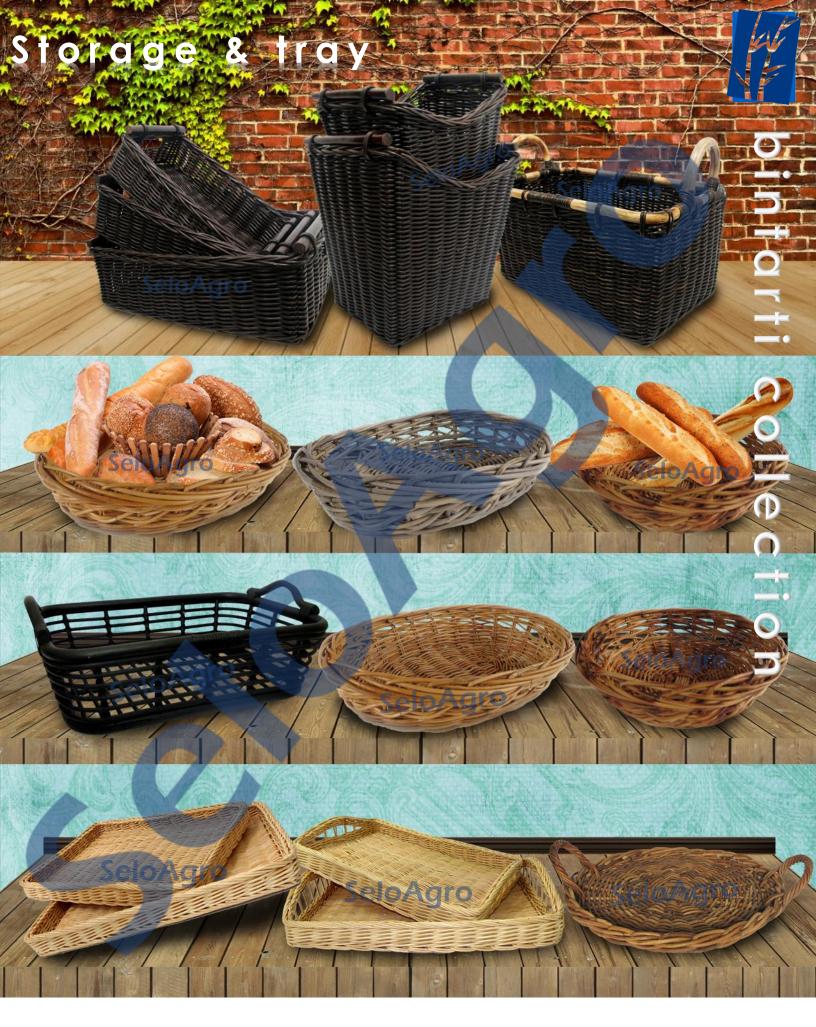

### bags & hand carry

SELOAGRO proudly to introduce BINTARTI collection for bags and hand carry.

Traditional and unique bags and hand carry made by natural rattan wicker combine with natural leather.

Also available in artificial leather. For this collection, you can choose two kinds of rattan material like rattan slimit or lacak

W16001 Material: rattan slimit

W16006 Material: rattan lacak

W16005 Material: rattan slimit

W16002 Material: rattan slimit

W16003 Material: rattan slimit

W16004 Material: rattan slimit