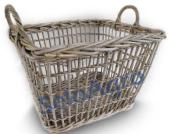

## bicycle baskets

bintarti c

# rti collection

B16001

B16002

B16003

Traditional wicker that usually made with willow, now we replace it with natural rattan.

We keep the French style as it is and do a little bit change in style to perfectly match with rattan material.

It is durable and stronger compare to willow.

For our collection we are not just offer rattan grey kubu but we can do with rattan lacak, slimit or croco material.