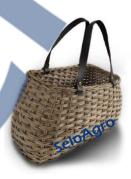

### bags & hand carry

SELOAGRO proudly to introduce BINTARTI collection for bags and hand carry.

Traditional and unique bags and hand carry made by natural rattan wicker combine with natural leather.

Also available in artificial leather. For this collection, you can choose two kinds of rattan material like rattan slimit or lacak

W16001 Material: rattan slimit

W16006 Material: rattan lacak

W16005 Material: rattan slimit

W16002 Material: rattan slimit

W16003 Material: rattan slimit

W16004 Material: rattan slimit