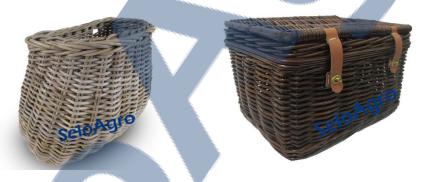

## bicycle baskets

bintarti c

# rti collection

B16001

B16002

B16003

Traditional wicker that usually made with willow, now we replace it with natural rattan.

We keep the French style as it is and do a little bit change in style to perfectly match with rattan material.

It is durable and stronger compare to willow.

For our collection we are not just offer rattan grey kubu but we can do with rattan lacak, slimit or croco material.