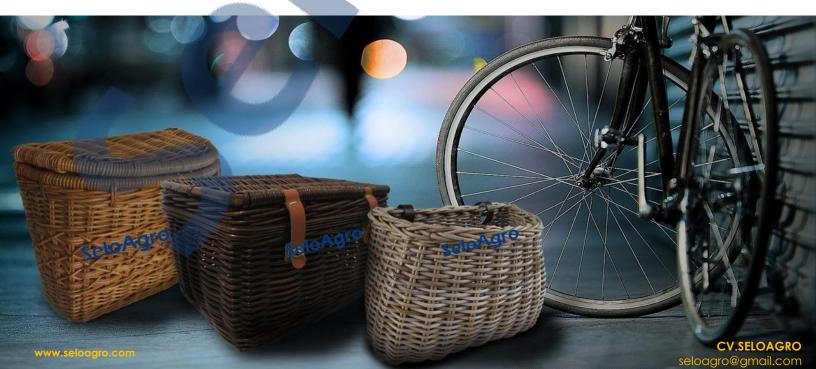

## bicycle baskets

bintarti c

# rti collection

B16001

B16002

B16003

Traditional wicker that usually made with willow, now we replace it with natural rattan.

We keep the French style as it is and do a little bit change in style to perfectly match with rattan material.

It is durable and stronger compare to willow.

For our collection we are not just offer rattan grey kubu but we can do with rattan lacak, slimit or croco material.