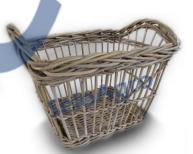

## bicycle baskets

bintarti c

# rti collection

B16001

B16002

B16003

Traditional wicker that usually made with willow, now we replace it with natural rattan.

We keep the French style as it is and do a little bit change in style to perfectly match with rattan material.

It is durable and stronger compare to willow.

For our collection we are not just offer rattan grey kubu but we can do with rattan lacak, slimit or croco material.