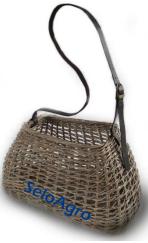

### bags & hand carry

SELOAGRO proudly to introduce BINTARTI collection for bags and hand carry.

Traditional and unique bags and hand carry made by natural rattan wicker combine with natural leather.

Also available in artificial leather. For this collection, you can choose two kinds of rattan material like rattan slimit or lacak

W16001 Material: rattan slimit

W16006 Material: rattan lacak

W16005 Material: rattan slimit

W16002 Material: rattan slimit

W16003 Material: rattan slimit

W16004 Material: rattan slimit