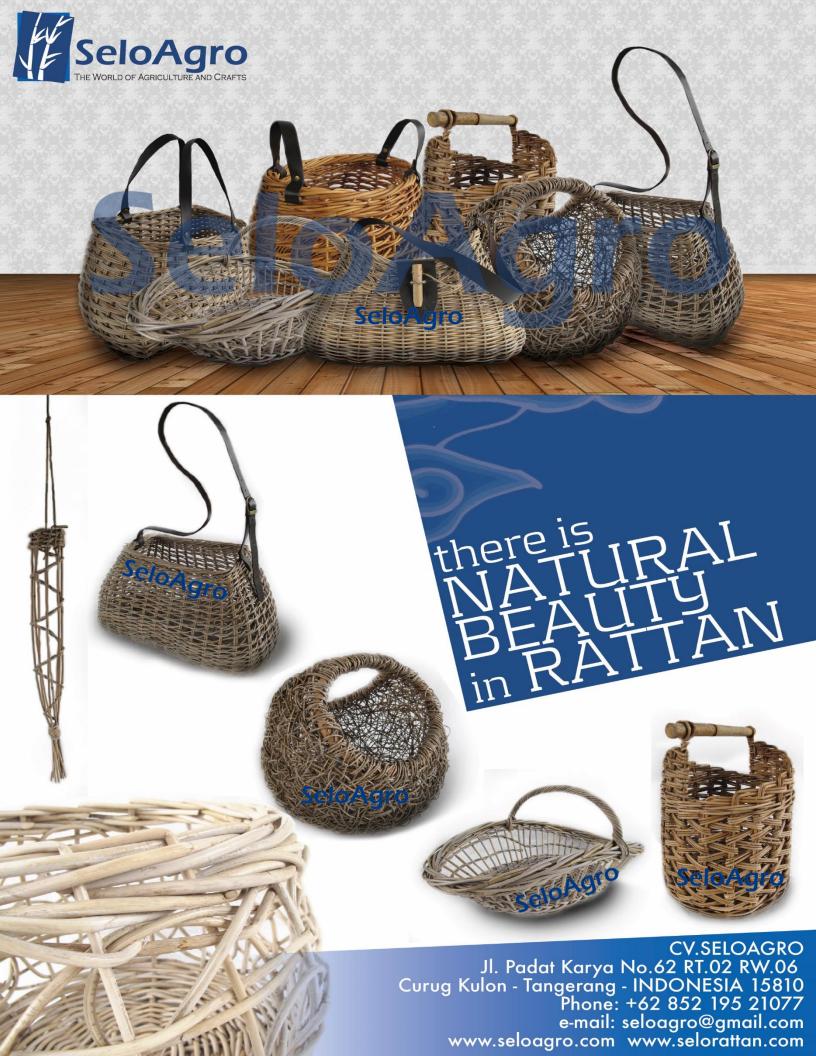

### bags & hand carry

SELOAGRO proudly to introduce BINTARTI collection for bags and hand carry.

Traditional and unique bags and hand carry made by natural rattan wicker combine with natural leather.

Also available in artificial leather. For this collection, you can choose two kinds of rattan material like rattan slimit or lacak

W16001 Material: rattan slimit

W16006 Material: rattan lacak

W16005 Material: rattan slimit

W16002 Material: rattan slimit

W16003 Material: rattan slimit

W16004 Material: rattan slimit

## bicycle baskets

bintarti c

# rti collection

B16001

B16002

B16003

Traditional wicker that usually made with willow, now we replace it with natural rattan.

We keep the French style as it is and do a little bit change in style to perfectly match with rattan material.