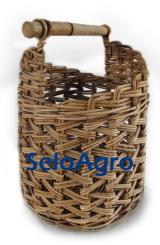

## bicycle baskets

bintarti c

# rti collection

B16001

B16002

B16003

Traditional wicker that usually made with willow, now we replace it with natural rattan.

We keep the French style as it is and do a little bit change in style to perfectly match with rattan material.

It is durable and stronger compare to willow.

For our collection we are not just offer rattan grey kubu but we can do with rattan lacak, slimit or croco material.