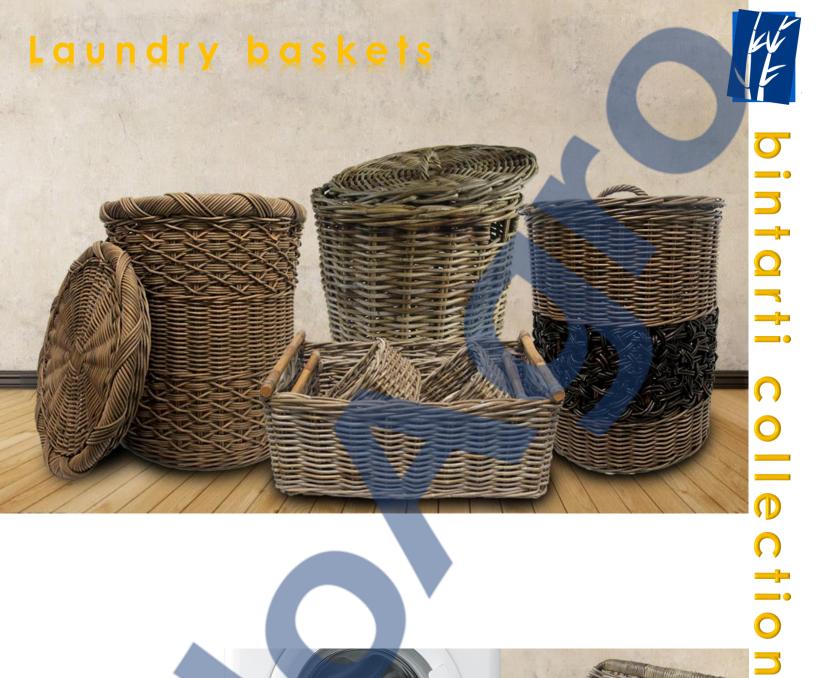

Every year we always bring something new in our collection. We are also try to find the possibility to combine various types of material and bring them to the products that all of our customer will love.

This year, we are proudly to present a new style of weaving. We call it "Jejet". This kind of weaving style can be use for various range of baskets products. Start from bags to storage and also for garden baskets.

We hope, it can be something big for rattan basket industries.

Marselinus Silimalar